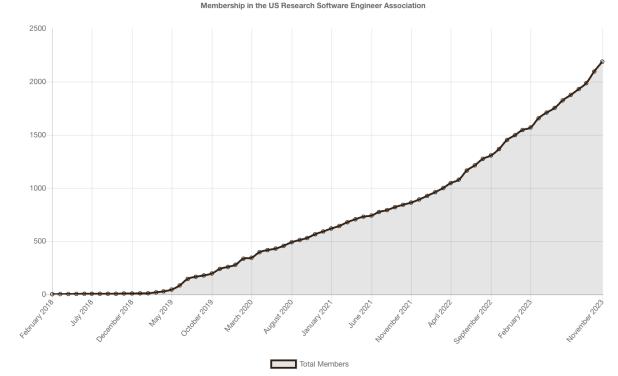

#### Members

Writing and contributing research software Interested in research software engineer careers Identifying as RSE "allies"